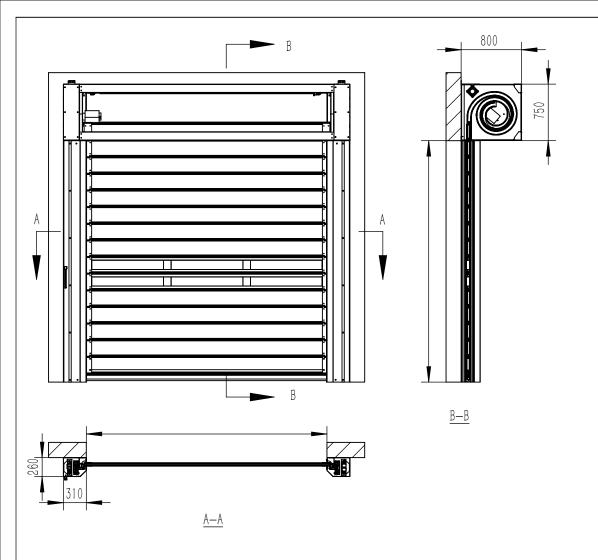

FINISHED OPENING SIZE.

Insulated Foam Panel Thickness 80mm

40mm 60mm

Vision Window Height (standard no window)

220mm 440mm 660mm

UL LISTED OPERATOR INPUT POWER 220V-240V SINGLE PHASE

## CONTROLS.

STEP CONTROL (PULL TO OPEN, PULL TO CLOSE) TIMER TO CLOSE (PULL TO OPEN, TIME DELAY TO COLSE) 3—BUTTON CONTROL (OPEN, COLSE, STOP) RADOR OPEN AND TIMER CLOSE FLOOR LOOP OPEN AND TIMER CLOSE

SAFETY DEVICES.

BOTTOM SAFETY EDGE AND SAFETY BEAM ARE STANDARD LIGHT CURTAIN EXTRA SAETY BEAM

## MOUNTING FASTENERS.

CONCRETE ANCHOR METAL JAMBS

## OPTIONS.

HEADER HOOD STAINLESS STEEL TRACK COVER AND HEADER HOOD

OTHER REQUIRED OPTIONS.

QUANTITY.

REMOTE CONTROL

M/F: CUSTOMER.

JOB. DATE. SIGNATURE.

QUOTE. ORDER.

## TDK DOORS

TDK HSR High Speed Spiral Roll Up Door Shop Drawing